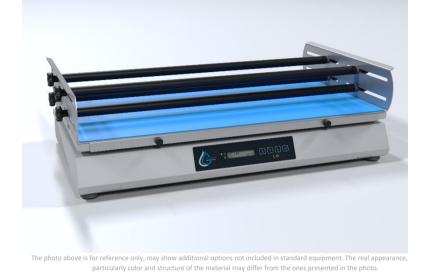

## Laboratory Shakers

```
LS 700
```

Standard equipment:

- microprocessor control of rotation and time
- LCD digital display
- virable speed control: 30 ... 300rpm
- shaking mode: from 1min to 99h or continuous operation

| TECHNICAL DATA                             |                                  |
|--------------------------------------------|----------------------------------|
| movement                                   | orbital                          |
| controller                                 | microprocessor                   |
| display                                    | LCD                              |
| speed range [rpm]                          | 30300                            |
| acurracy [rpm]                             | 10                               |
| amplitude [mm]                             | 5 or 10                          |
| max load capacity[kg]                      | 10                               |
| shaking mode                               | 1min 99h or continuous operation |
| dimensions without/with shaking table [mm] |                                  |
| width                                      | 700                              |
| heigth                                     | 120/220                          |
| depth                                      | 420                              |
| fits to cooled incubator                   | ILW 400                          |
| nominal power [W]                          | 60                               |
| weight with shaking table [kg]             | 25                               |
| ambient temperature [°C]                   | +10+40                           |
| humidity [%]                               | up to 70                         |
| voltage                                    | 230 V 50 Hz                      |
| warranty                                   | 24 months                        |
| manufacturrer                              | POL-EKO-APARATURA                |
|                                            |                                  |