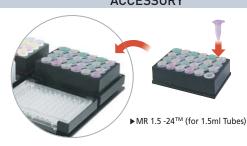

# **ACCESSORY**

| Ka | 2 | ^ | • | ы | ы | _ | - |   | - | - |
|----|---|---|---|---|---|---|---|---|---|---|
| S  | u | c | L | п | ш | u |   | ш | u |   |
|    |   |   |   |   |   |   |   |   |   |   |

# Accessory

MR1.5-24 Tube Rack / 1.5ml centrifuge tube capacity: 24ea