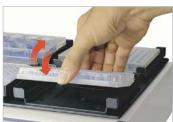

## PLATE INSTALLATION

▶ Simple silicon holders allow easy and quick to install of micro well plates or optional rack for 1.5ml centrifuge tube.