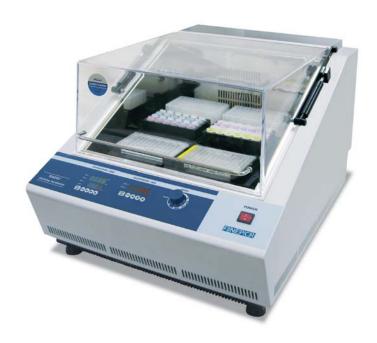

# $\textbf{SHAKING INCUBATOR}^{\text{TM}} \ [\text{for micro well plate}]$

# **2D** motion

# ■ BAE07-H2000 / Large capacity shaking Incubator

· Quick and easy control heating system

# ■ BAE07-C2000 / Well design for cooling shaking Incubator

- · Controls heating and cooling level easy and quickly
- · Effective ventilation system guarantees accurate temperature control

#### **▶** Common facts

- · Digital micro processor control [PID] for highest accuracy
- · Chamber is seperated to keep constant temperature.
- · Standard platform for six micro well plates
- · Simple silicon holders for easy plate installation with plate
- · Variable speed between 300 to 1800rpm
- · LED display shows actual speed and time
- · "Up and OVER" door
- safety features:
- · Flashing alarm lamp to warn over-temperature
- · Over-temperature cut-out with safety thermostat