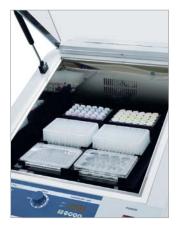

#### **▶** Common facts

- · Digital micro processor control [PID] for highest accuracy
- · Chamber is seperated to keep constant temperature.
- · Standard platform for six micro well plates
- · Simple silicon holders for easy plate installation with plate
- · Variable speed between 300 to 1800rpm
- · LED display shows actual speed and time
- · "Up and OVER" door
- safety features:
- · Flashing alarm lamp to warn over-temperature
- · Over-temperature cut-out with safety thermostat

### Shaking Capacities

| Model Number     | BAE07-H2000 | BAE07-C2000 |  |  |
|------------------|-------------|-------------|--|--|
| 1.5ml Tubes      | 144ea       |             |  |  |
| Micro Well Plate | 6ea         |             |  |  |
| Deep Well Plate  | 6ea         |             |  |  |